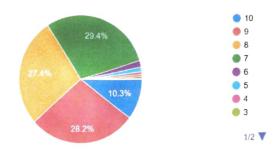

Total Activities . 70 No. of Students : 25,000 No. of Employees: 650

1. Rate the teaching-learning process in the Institute. 738 responses

2. Rate the exposure to contemporary issues during your course of study in the institute 738 responses