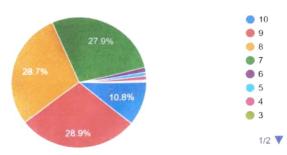

 Y.C.M.O.U.
 : 1

 N.I.O.S.
 : 1

Computer Education
Centre : 10

Sangeet Vidyalaya : 2
Art & Sports Centre : 1
Public Library : 1

Total Activities : 70

No. of Students : 25,000

No. of Employees : 650

7. Rate the usefulness of facilities such as journals and e-journals and preparation for seminar and project work, during your course of study in the institute, for tuning towards lifelong learning.
738 responses

8. Rate the exposure to values and ethics in your course of study in the Institute. 738 responses

9. Rate the contribution of curricular, co-curricular and extra-curricular activities, during your course of study, in the institute/ department in building y...problems, as an individual or a member of a team.
738 responses