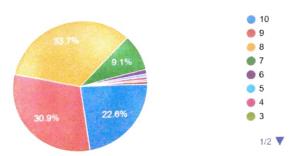

Total Activities . 70 No. of Students : 25,000 No. of Employees: 650

1. Rate the teaching-learning process in the Institute. 738 responses

2. Rate the exposure to contemporary issues during your course of study in the institute 738 responses

3. Rate the exposure to the professional environment through our mechanisms such as field training/ and guest lectures by experts.