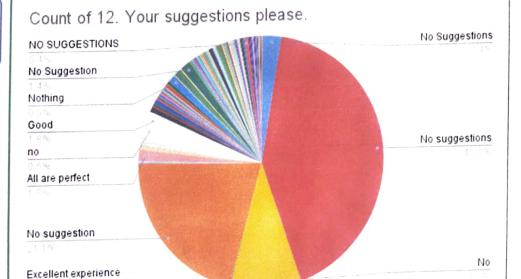

11. Rate your overall experience as a student at this Institute.

738 responses

12. Your suggestions please.

738 responses

Good

All are perfect

Nothing

No Suggestion

Good