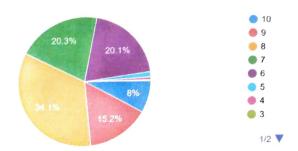

Total Activities . 70 No. of Students : 25,000 No. of Employees: 650

1. Rate the teaching-learning process in the Institute. 738 responses

2. Rate the exposure to contemporary issues during your course of study in the institute 738 responses